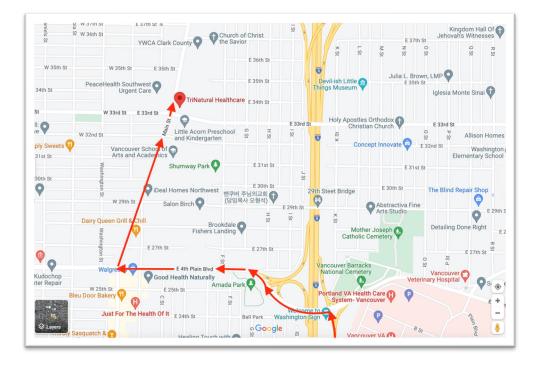

## TriNatural Healthcare

3305 Main Street Vancouver Suite #100, WA 98663 (360) 693 – 8064 (for chiropractic care & massage) (360) 693 – 2848 (for acupuncture)

From I-5 Northbound: Take I-5 to the Fourth Plain Blvd (Exit 1D) Turn LEFT onto Fourth Plain Blvd Turn RIGHT onto Main Street

We are in the Thirty Third Place building on the corner, located on the right. The building is beige in color. There is plenty of parking available. After parking, enter the double-doors on the east side of the building. We are the first door on the left, Suite 100.