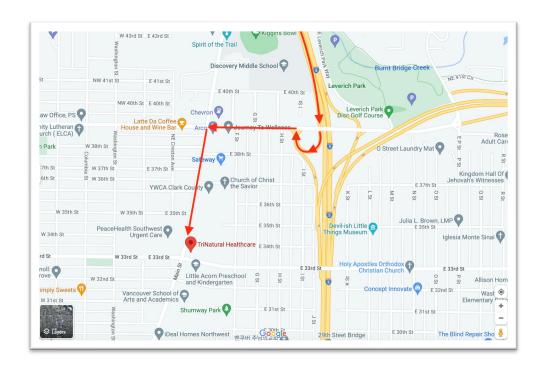

## From I-5 Southbound:

Take I-5 to the East 39th Street (Exit 2)

Turn LEFT onto East 39th Street

Turn LEFT onto Main Street

We are in the Thirty Third Place building on the corner, located on the left. The building is beige in color. There is plenty of parking available. After parking, enter the double-doors on the east side of the building. We are the first door on the left, Suite 100.