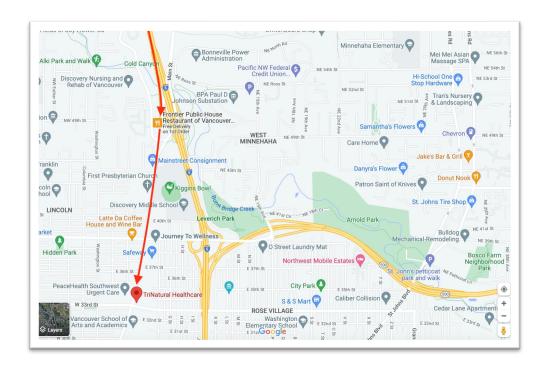

## From I-5 Southbound:

Take I-5 to Main Street (Exit 3)

Drive STRAIGHT on Main Street until you reach the address.

We are in the Thirty Third Place building on the corner, located on the left. The building is beige in color. There is plenty of parking available. After parking, enter the double-doors on the east side of the building. We are the first door on the left, Suite 100.

PLEASE DRIVE SAFE, WE WILL SEE YOU SOON!

NEW PATIENTS, PLEASE ARRIVE EARLY IF YOU HAVEN'T COMPLETED FORMS EARLY.

OR YOU CAN TAKE THE ALTERNATE ROUTE ON NEXT PAGE